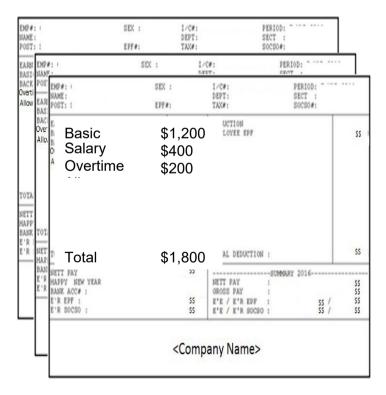

#### **Example of Payslips for Recent 3 Months**

Gross salary (not Basic or Net salary) includes any overtime pay and fixed allowances