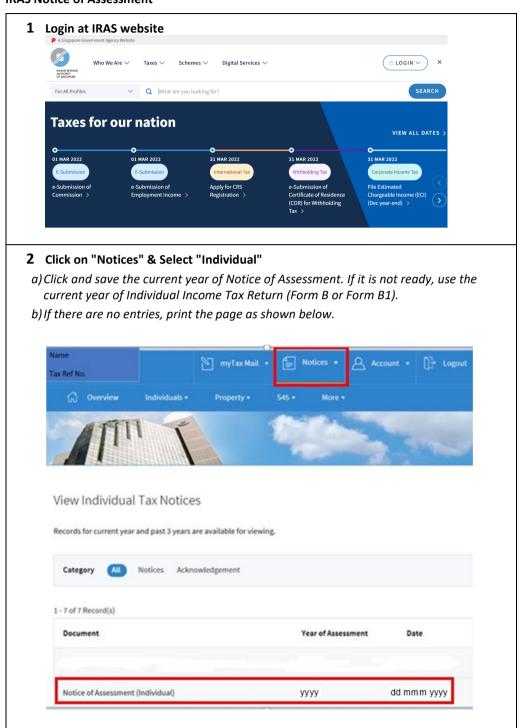

y the gross monthly income and allowance (if any).
- 3. Examples of Self-employed/Freelance are taxi/private hire driver, hawker, delivery rider or businessman.
- 4. Income document is not required if spouse is divorced/separated and not living in the same household as the applicant.
- 5. Siblings, Grandparents, Guardians and other non-immediate family members MUST BE living in the same household as the applicant.

### **Example of Enlistment Letter**



### **Example of Employment Letter**



#### **Example of Payslips for Recent 3 Months**

Gross salary (not Basic or Net salary) includes any overtime pay and fixed allowances



### **CPF Contribution History**

### To view and save a pdf copy of CPF Contribution History:

- CPF website (click open)



#### **IRAS Notice of Assessment**