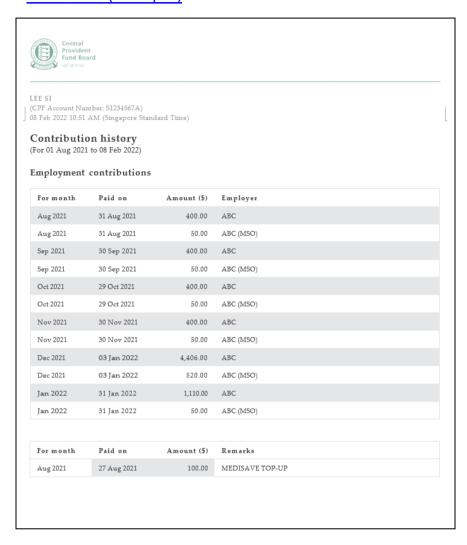

### **CPF Contribution History**

### To view and save a pdf copy of CPF Contribution History:

- CPF website (click open)