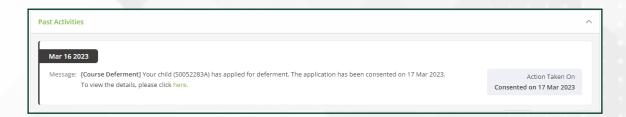

# FOR YOUR ATTENTION

You can view the deferment/withdrawal application that require your acknowledgement/consent action.

Once you have consented/rejected the withdrawal/deferment application, the record will be moved to "Past Activities".