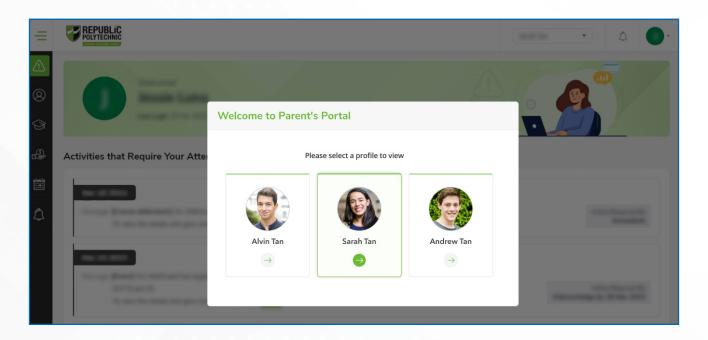

# **SELECT PROFILE**

Click on the profile to view your child's/ward's information (available only for parent/guardian who has more than 1 enrolled child/ward in RP).