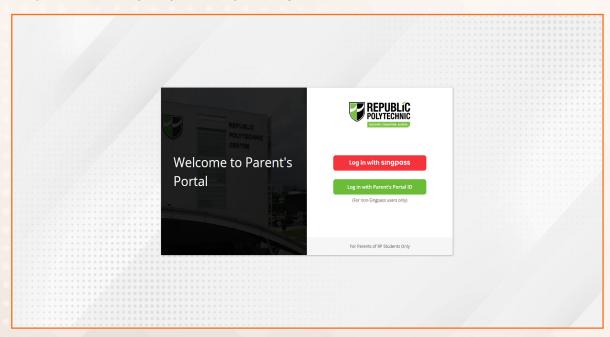

#### LOGGING IN TO THE PORTAL

Step 1 - Go to https://parents.rp.edu.sg

<sup>^</sup>More information on SingPass can be found at https://www.singpass.gov.sg/singpass/register/instructions

### YOUR PARENT'S PORTAL ACCOUNT