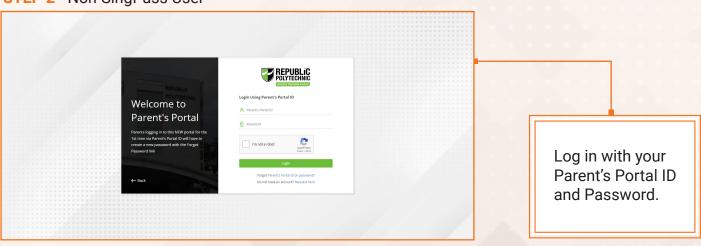

#### STEP 2 - Non-SingPass User

# PARENT/GUARDIAN WITHOUT SINGPASS^ ACCOUNT

Please visit www.go.gov.sg/rp-pp-nsp to submit a request for creating a Parent's Portal account.

For parent/guardian who already has an account created, please proceed to log in to the Parent's Portal.