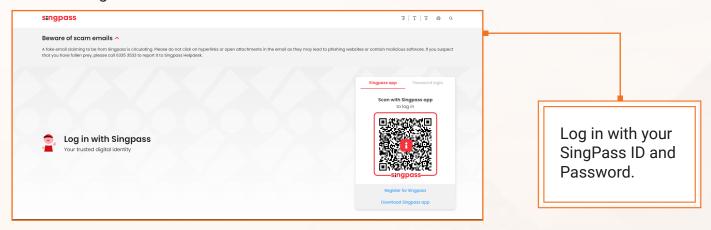

#### STEP 2 - SingPass User

# PARENT/GUARDIAN WITH SINGPASS^ ACCOUNT

You will automatically be granted access to the RP Parent's Portal based on the information (NRIC/FIN) registered during enrolment. An email will be sent to your registered email address upon successful matriculation of your child/ward.