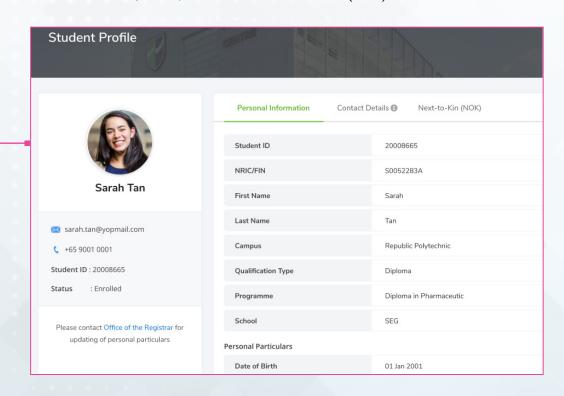

### **TUDENT PROFILE**

The Student Profile page will display the following details: Personal Particulars, Contact Numbers, Email, Address and Next-of-Kin (NOK).