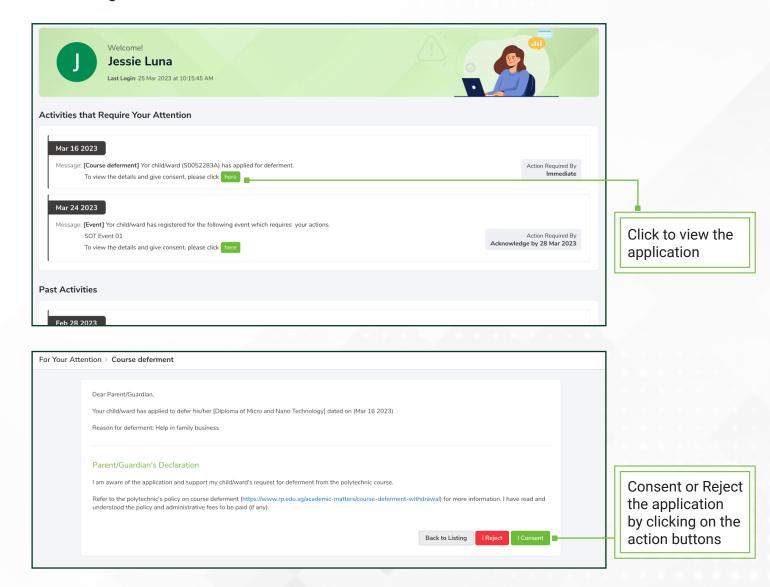

# FOR YOUR ATTENTION

You can view the deferment/withdrawal application that require your acknowledgement/consent action.

Once you have consented/rejected the withdrawal/deferment application, the record will be moved to "Past Activities".